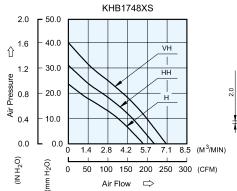

## ■ P & Q CURVE (AT RATED VOLTAGE)

<sup>\*</sup> Function type is optional.

<sup>\*</sup> The max. air flow and the speed are measured in free air; max. air pressure is measured at zero air flow.

<sup>\*</sup> Noise is measured in anechoic chamber in free air, one meter from intake side.