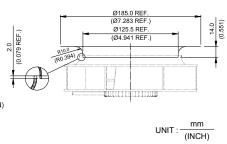

- \* Bearing Type **Ball Bearings**
- \* Material

Impeller: Plastic (UL 94V-0) Pillow: Die-Cast Aluminum

- \* Lead Wires :
- UL 1430 AWG #22 OR Equivalent

Red Wire Positive(+) Black Wire Negative(-) \* Weight : 620g (21.87 oz)

## ø175 x 54 MM SERIES

## **■ DIMENSIONS DRAWING**



## ■ P & Q CURVE (AT RATED VOLTAGE)

## **■ MOUNTING PANEL CUTOUT**





| MODEL      |             | Rated<br>Voltage | Operating<br>Voltage<br>Range | Input<br>Current | Input<br>Power | Speed  | Maximum<br>Air Flow |        | Maximum<br>Air Pressure |        | Noise |
|------------|-------------|------------------|-------------------------------|------------------|----------------|--------|---------------------|--------|-------------------------|--------|-------|
| PART NO.   | FUNCTION    | VDC              | VDC                           | Amp              | Watt           | R.P.M. | m³/min              | CFM    | mmH <sub>2</sub> O      | IN H₂O | dB-A  |
| KHB1748HS  | -R00 / -F00 | 48               | 32.0 to 80.0                  | 0.44             | 21.12          | 2700   | 5.360               | 189.28 | 24.03                   | 0.946  | 62.5  |
|