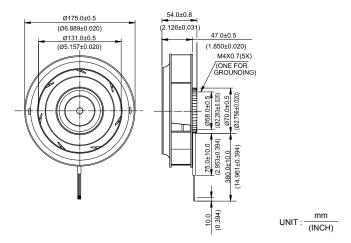

## **■ DIMENSIONS DRAWING**

## **■ MOUNTING PANEL CUTOUT**

| MODEL      |             | Rated<br>Voltage | Operating<br>Voltage<br>Range | Input<br>Current | Input<br>Power | Speed  | Maximum<br>Air Flow |        | Maximum<br>Air Pressure |        | Noise |
|------------|-------------|------------------|-------------------------------|------------------|----------------|--------|---------------------|--------|-------------------------|--------|-------|
| PART NO.   | FUNCTION    | VDC              | VDC                           | Amp              | Watt           | R.P.M. | m³/min              | CFM    | mmH <sub>2</sub> O      | IN H₂O | dB-A  |
| KHB1748HS  | -R00 / -F00 | 48               | 32.0 to 80.0                  | 0.44             | 21.12          | 2700   | 5.360               | 189.28 | 24.03                   | 0.946  | 62.5  |
| KHB1748HHS | -R00 / -F00 | 48               | 32.0 to 80.0                  | 0.54             | 25.92          | 3100   | 6.161               | 217.59 | 31.58                   | 1.243  | 66.0  |
| KHB1748VHS | -R00 / -F00 | 48               | 32.0 to 80.0                  | 0.65             | 31.20          | 3500   | 7.008               | 247.47 | 40.67                   | 1.601  | 69.0  |